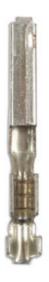

## Non-Insulated Female Terminals 100pc

A pack of 100 female, non-insulated terminals to suit Ford electrical connector sensors.

## **Additional Information**

- Non-insulated female terminals used in: 6-pin throttle position sesnsor connectors (equivalent to OEM 1-1419168-1), Part No. 37465.
- · Overall length: 17.64 x 1.98mm wide.
- For the perfect seal on the terminals & seals please use Laser ratchet crimping tool, Part No. 7642, which has specially designed jaws for a professional crimp.
- Included in assorted box of male & female terminals to suit Ford electrical sensors, Part No. 37686.