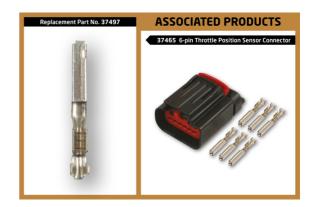

## **Additional Information**

- Non-insulated female terminals used in: 6-pin throttle position sesnsor connectors (equivalent to OEM 1-1419168-1), Part No. 37465.
- · Overall length: 17.64 x 1.98mm wide.
- For the perfect seal on the terminals & seals please use Laser ratchet crimping tool, Part No. 7642, which has specially designed jaws for a professional crimp.
- Included in assorted box of male & female terminals to suit Ford electrical sensors, Part No. 37686.