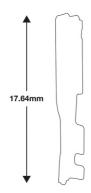

## **Additional Information**

- Non-insulated female terminals used in: 6-pin throttle position sesnsor connectors (equivalent to OEM 1-1419168-1), Part No. 37465.
- · Overall length: 17.64 x 1.98mm wide.
- For the perfect seal on the terminals & seals please use Laser ratchet crimping tool, Part No. 7642, which has specially designed jaws for a professional crimp.
- Included in assorted box of male & female terminals to suit Ford electrical sensors, Part No. 37686.