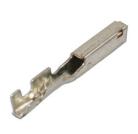

## Non-Insulated Female Terminals 100pc

A pack of 100 female, non-insulated terminals to suit Ford electrical connector sensors.

## **Additional Information**

- Non-insulated female terminals used in: 6-pin throttle position sesnsor connectors (equivalent to OEM 1-1419168-1), Part No. 37465.
- · Overall length: 17.64 x 1.98mm wide.
- For the perfect seal on the terminals & seals please use Laser ratchet crimping tool, Part No. 7642, which has specially designed jaws for a professional crimp.
- Included in assorted box of male & female terminals to suit Ford electrical sensors, Part No. 37686.